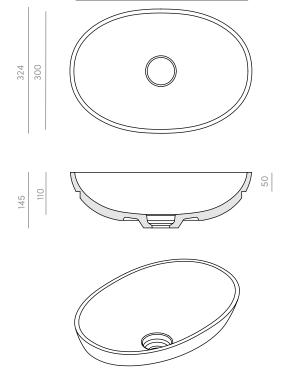

### **DESCRIPTION**

450

- ·Washbasin
- ·Overflow: NO
- ·Sink plug
- ·Interior measurements:
- 450x300x110 mm
- ·Exterior measurements:
- 473x323x145 mm

# **TECHNICAL DRAWING**

# Measurements

450x300x110 mm

**TECHNICAL SPECIFICATIONS** 