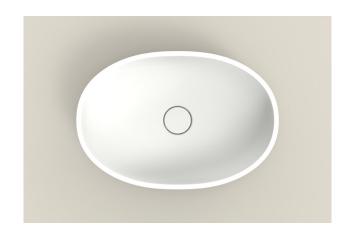

### **DESCRIPTION**

450

- ·Washbasin
- ·Overflow: NO
- ·Sink plug
- ·Interior measurements:
- 450x300x110 mm
- ·Exterior measurements:
- 473x323x145 mm

### **Finishes**

Moon White

### Installation

Semi recessed