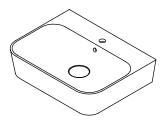

## DESCRIPTION

Washbasin
Faucet integration hole: YES
Overflow: YES
Sink plug
Accesories fixing
Measurements: 500x500x160mm

**Finishes** Moon White

**Installation** Wall mount / Top mount

Accesories Drain cover Valve not included

Manufactured and distributed by DOT Surfaces, a licensee of the Corian® Design trademark. DOT Surfaces assumes liability for the manufacture of this product. For questions or concerns contact: info@dotsurfaces.com C/ Moroder 3 - 46113 Moncada (Valencia) - Spain - Quality Department (+34 961 860 930). Corian® Design word mark and the Corian® Design logo are trademarks of affiliates of DuPont de Nemours, Inc. used under license by DOT Surfaces.