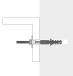

### **TECHNICAL DRAWING**

650

REFERENCE MIZU\_2002

### **TECHNICAL SPECIFICATIONS**

Measurements 650x500x160mm