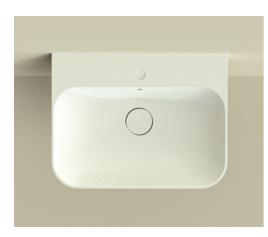

## DESCRIPTION

Washbasin
Faucet integration hole: YES
Overflow: YES
Sink plug
Accesories fixing
Measurements: 500x500x160mm

**Finishes** Moon White

**Installation** Wall mount / Top mount

Accesories Drain cover Valve not included

Manufactured and distributed by DOT Surfaces, a licensee of the Corian® Design trademark. DOT Surfaces assumes liability for the manufacture of this product. For questions or concerns contact: info@dotsurfaces.com C/ Moroder 3 - 46113 Moncada (Valencia) - Spain - Quality Department (+34 961 860 930). Corian® Design word mark and the Corian® Design logo are trademarks of affiliates of DuPont de Nemours, Inc. used under license by DOT Surfaces.