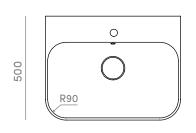

## DESCRIPTION

Washbasin
Faucet integration hole: YES
Overflow: YES
Sink plug
Accesories fixing
Measurements: 500x500x160mm

### **TECHNICAL SPECIFICATIONS**

Measurements 650x500x160mm